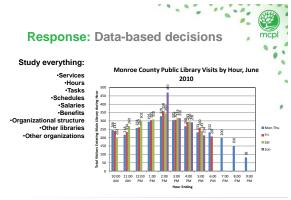

## Customer and community feedback

2008 community survey of 700 households showed us which services were important and how satisfied our customers were.

We held focus groups with public computer users and movie users to learn more about their preferences.